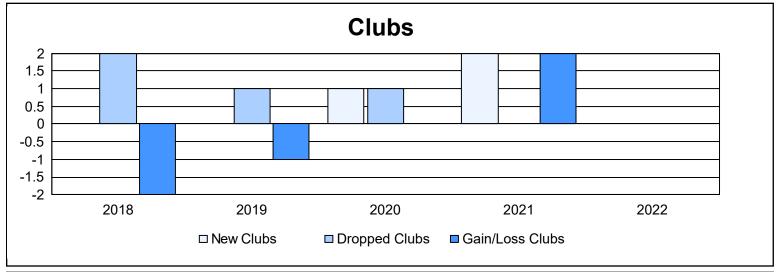

District 22 B As of June 2022 Cumulative

| Year      | New<br>Clubs | Dropped<br>Clubs | Gain/<br>Loss<br>Clubs | New<br>Members | Charter<br>Members | Reinstate<br>Members | Transfer<br>Members | Total<br>Member<br>Added | Total<br>Members<br>Dropped | Gain/<br>Loss<br>Members |
|-----------|--------------|------------------|------------------------|----------------|--------------------|----------------------|---------------------|--------------------------|-----------------------------|--------------------------|
| 2017-2018 | 0            | 2                | -2                     | 119            | 0                  | 3                    | 13                  | 135                      | 172                         | -37                      |
| 2018-2019 | 0            | 1                | -1                     | 117            | 0                  | 0                    | 3                   | 120                      | 118                         | 2                        |
| 2019-2020 | 1            | 1                | 0                      | 88             | 21                 | 3                    | 2                   | 114                      | 113                         | 1                        |
| 2020-2021 | 2            | 0                | 2                      | 62             | 63                 | 3                    | 6                   | 134                      | 132                         | 2                        |
| 2021-2022 | 0            | 0                | 0                      | 112            | 2                  | 4                    | 2                   | 120                      | 137                         | -17                      |
| Average   | 1            | 1                | 0                      | 100            | 17                 | 3                    | 5                   | 125                      | 134                         | -10                      |