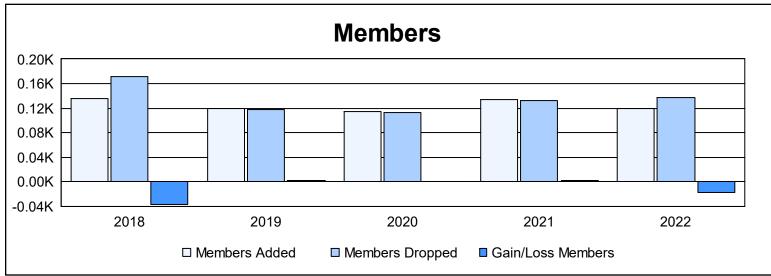

District 22 B As of June 2022 Cumulative

| Year      | New<br>Clubs | Dropped<br>Clubs | Gain/<br>Loss<br>Clubs | New<br>Members | Charter<br>Members | Reinstate<br>Members | Transfer<br>Members | Total<br>Member<br>Added | Total<br>Members<br>Dropped | Gain/<br>Loss<br>Members |
|-----------|--------------|------------------|------------------------|----------------|--------------------|----------------------|---------------------|--------------------------|-----------------------------|--------------------------|
| 2017-2018 | 0            | 2                | -2                     | 119            | 0                  | 3                    | 13                  | 135                      | 172                         | -37                      |
| 2018-2019 | 0            | 1                | -1                     | 117            | 0                  | 0                    | 3                   | 120                      | 118                         | 2                        |
| 2019-2020 | 1            | 1                | 0                      | 88             | 21                 | 3                    | 2                   | 114                      | 113                         | 1                        |
| 2020-2021 | 2            | 0                | 2                      | 62             | 63                 | 3                    | 6                   | 134                      | 132                         | 2                        |
| 2021-2022 | 0            | 0                | 0                      | 112            | 2                  | 4                    | 2                   | 120                      | 137                         | -17                      |
| Average   | 1            | 1                | 0                      | 100            | 17                 | 3                    | 5                   | 125                      | 134                         | -10                      |